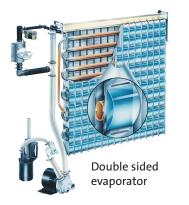

## **Product Description**

The KM-125A is a self-contained ice maker which produces clear, crescent shaped ice.

- Versatile ice shape used in diverse applications such as splash-free serving of post mix soft drinks, fish transportation, display and even laser therapy.
- Includes a double-sided stainless steel evaporator, which requires fewer cycles to produce a full bin of ice, thereby reducing energy consumption.
- Cubes produced are crystal clear as only the purest water molecules will freeze on to the evaporator.
- CycleSaver<sup>®</sup> design allows KM machines to produce more ice, using less energy, while cycling 1/2 as many times as the competition.
- EverCheck<sup>™</sup> Control Board with audible alarm and diagnostic features, designed to assist service technicians in diagnosing problems.
- An easily cleanable air filter allows users to carry out a routine cleaning schedule themselves, extending the life expectancy of the ice maker.
- Cold and wet areas are insulated and separated from electrical and heat producing components. These design features improve the reliability, sanitation and reduce maintenance and service cost.