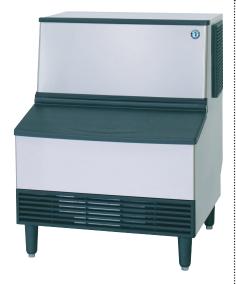

### KM-125A CRESCENT ICE MAKER

## **Product Description**

The KM-125A is a self-contained ice maker which produces clear, crescent shaped ice.

- Versatile ice shape used in diverse applications such as splash-free serving of post mix soft drinks, fish transportation, display and even laser therapy.
- Includes a double-sided stainless steel evaporator, which requires fewer cycles to produce a full bin of ice, thereby reducing energy consumption.
- Cubes produced are crystal clear as only the purest water molecules will freeze on to the evaporator.
- CycleSaver<sup>®</sup> design allows KM machines to produce more ice, using less energy, while cycling 1/2 as many times as the competition.
- EverCheck<sup>™</sup> Control Board with audible alarm and diagnostic features, designed to assist service technicians in diagnosing problems.
- An easily cleanable air filter allows users to carry out a routine cleaning schedule themselves, extending the life expectancy of the ice maker.
- Cold and wet areas are insulated and separated from electrical and heat producing components. These design features improve the reliability, sanitation and reduce maintenance and service cost.

#### **Specifications**

| Specification                           | KM-125A                           |
|-----------------------------------------|-----------------------------------|
| Dimensions W x D x H (mm)               | 762 x 712 x 992                   |
| AC Supply Voltage                       | 1 Phase 220 - 240V / 50Hz         |
| Electric Consumption (AT.32°C, WT.21°C) | 774W                              |
| Insulation Foam Blowing Agent           | Cyclopentane/CFC Free/ODP:o/GWP:3 |
| Heat Rejection (AT.32°C, WT.21°C)       | 1650W                             |
| Refrigerant Charge                      | R404A                             |