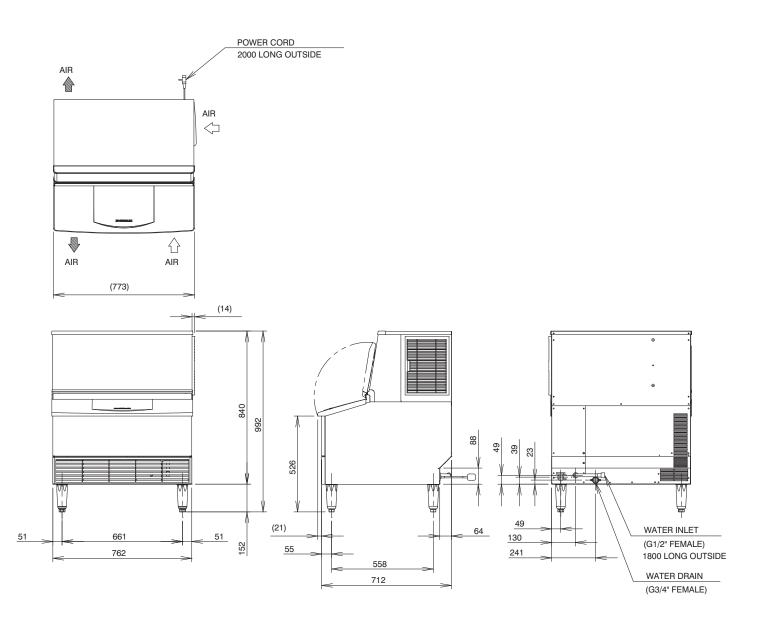

#### **Specifications**

| Specification                           | KM-125A                           |
|-----------------------------------------|-----------------------------------|
| Dimensions W x D x H (mm)               | 762 x 712 x 992                   |
| AC Supply Voltage                       | 1 Phase 220 - 240V / 50Hz         |
| Electric Consumption (AT.32°C, WT.21°C) | 774W                              |
| Insulation Foam Blowing Agent           | Cyclopentane/CFC Free/ODP:o/GWP:3 |
| Heat Rejection (AT.32°C, WT.21°C)       | 1650W                             |
| Refrigerant Charge                      | R404A                             |

Full CAD specification drawings available on website

| Operation Requirements                                                                           |
|--------------------------------------------------------------------------------------------------|
| Ambient Temperature: 1 - 40°C                                                                    |
| Water Supply Temperature: 5 - 35°C                                                               |
| Water Supply Pressure: 0,7 - 7,8 bar (0,07 - 0,78MPa)                                            |
| Voltage Range: 198 - 254V                                                                        |
| Accessories                                                                                      |
| Instruction Manual, Scoop, Leg (4pcs.),<br>Outlet Hose, Drain Adapter, Duct,<br>Truss Head Screw |